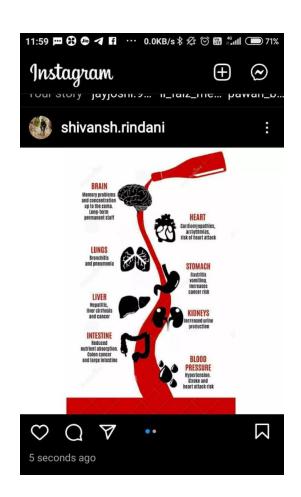

#### **Screenshots of e-Campaign**

| 11:56 AM 🖄 🏵 🕥                         | · 181 🎘 📧                                                                                                                                                                                                                                                                                                                                                                                                                                                                                                                                                                                                                                                                                                                                                                                                                                                                                                                                                                                                                                                                                                                                                                                                                                                                                                                                                                                                                                                                                                                                               |  |  |  |  |
|----------------------------------------|---------------------------------------------------------------------------------------------------------------------------------------------------------------------------------------------------------------------------------------------------------------------------------------------------------------------------------------------------------------------------------------------------------------------------------------------------------------------------------------------------------------------------------------------------------------------------------------------------------------------------------------------------------------------------------------------------------------------------------------------------------------------------------------------------------------------------------------------------------------------------------------------------------------------------------------------------------------------------------------------------------------------------------------------------------------------------------------------------------------------------------------------------------------------------------------------------------------------------------------------------------------------------------------------------------------------------------------------------------------------------------------------------------------------------------------------------------------------------------------------------------------------------------------------------------|--|--|--|--|
| ← 🎆 "Its_us_family\$\$"                |                                                                                                                                                                                                                                                                                                                                                                                                                                                                                                                                                                                                                                                                                                                                                                                                                                                                                                                                                                                                                                                                                                                                                                                                                                                                                                                                                                                                                                                                                                                                                         |  |  |  |  |
| Pratik Bhai<br>Good Morning 29:52 am   |                                                                                                                                                                                                                                                                                                                                                                                                                                                                                                                                                                                                                                                                                                                                                                                                                                                                                                                                                                                                                                                                                                                                                                                                                                                                                                                                                                                                                                                                                                                                                         |  |  |  |  |
|                                        | Today                                                                                                                                                                                                                                                                                                                                                                                                                                                                                                                                                                                                                                                                                                                                                                                                                                                                                                                                                                                                                                                                                                                                                                                                                                                                                                                                                                                                                                                                                                                                                   |  |  |  |  |
| the Bo                                 | EFFECTS OF ALCOHOL                                                                                                                                                                                                                                                                                                                                                                                                                                                                                                                                                                                                                                                                                                                                                                                                                                                                                                                                                                                                                                                                                                                                                                                                                                                                                                                                                                                                                                                                                                                                      |  |  |  |  |
|                                        | Particular |  |  |  |  |
| You booze,<br>You cruise,<br>You lose! |                                                                                                                                                                                                                                                                                                                                                                                                                                                                                                                                                                                                                                                                                                                                                                                                                                                                                                                                                                                                                                                                                                                                                                                                                                                                                                                                                                                                                                                                                                                                                         |  |  |  |  |
| S                                      | Say no to alcohol $_{11:56~\mathrm{am}}$ 🗸                                                                                                                                                                                                                                                                                                                                                                                                                                                                                                                                                                                                                                                                                                                                                                                                                                                                                                                                                                                                                                                                                                                                                                                                                                                                                                                                                                                                                                                                                                              |  |  |  |  |
| 🙂 Message                              | > 7 0 4                                                                                                                                                                                                                                                                                                                                                                                                                                                                                                                                                                                                                                                                                                                                                                                                                                                                                                                                                                                                                                                                                                                                                                                                                                                                                                                                                                                                                                                                                                                                                 |  |  |  |  |
|                                        | Q Q                                                                                                                                                                                                                                                                                                                                                                                                                                                                                                                                                                                                                                                                                                                                                                                                                                                                                                                                                                                                                                                                                                                                                                                                                                                                                                                                                                                                                                                                                                                                                     |  |  |  |  |