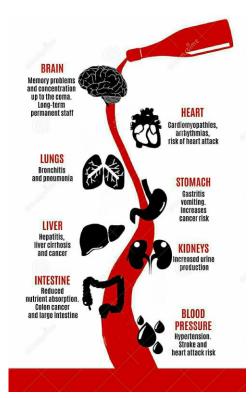

# Effects of Alcohol on the Body

#### Brain Loss of motor control Anxiety, Depression

Cardiovascular Irregular heart beat Stroke High Blood pressure Cardimyopathy

Respiratory Weak immunity Aspiration Pneumonia Aggravates bronchitis

Digestive Throat cancer Ulcers Fatty liver Pancreatitis

Renal/Kidney Dehydration Kidney fallure Inefficient blood filte

Musculoskeletal Osteoporosis Balance Increased risk of falls Calcium deficiency